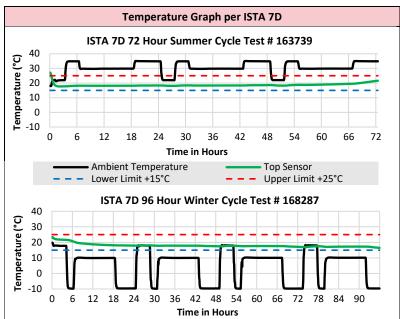

## **CRT Universal 8Ltr Parcel Shipper**

Model Number: ATS9M-8L72H-25P

**Description:** Multi-use Parcel Shipper with 15" x 15" x 15" external dimensions and 8 Liter payload volume. Validated per ISTA 7D testing to keep payload in the CRT range of +15°C to +25°C for over 72 hours in Summer and Winter.

| Holdover Time per ISTA 7D |                     |               |  |  |  |  |
|---------------------------|---------------------|---------------|--|--|--|--|
| Test                      | Payload Temperature | Holdover Time |  |  |  |  |
| Summer Cycle              | Below +25°C         | 72+ hours     |  |  |  |  |
| Winter Cycle              | Above +15°C         | 72+ hours     |  |  |  |  |