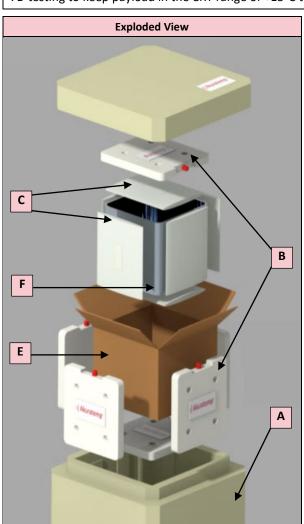

| # | Bill of Materials |                     | Weight   | Qty | Conditioning Instructions                                                                                                                                                                                                |
|---|-------------------|---------------------|----------|-----|--------------------------------------------------------------------------------------------------------------------------------------------------------------------------------------------------------------------------|
| Α | ML16151515/D      | PUF Shipper         | 4.0 lbs  | 1   | Store at room temperature of +20°C to +25°C for at least 24 hours prior to use.                                                                                                                                          |
| В | OM18P-8X7-500     | PCM CRT Pack        | 1.4 lbs  | 6   | For Summer shipping: Condition in a refrigerator operating at +2°C to +8°C for at least 48 hours prior to use.  For Winter shipping: Condition at room temperature of +20°C to +25°C for at least 48 hours prior to use. |
| С | OM18P-8X6-100V    | PCM Buffer CRT Pack | 0.25 lbs | 6   | Condition at room temperature of +20°C to +25°C for at least 24 hours prior to use.                                                                                                                                      |
| D | S-4318            | 15" Cube Outer Box  | 1.6 lbs  | 1   |                                                                                                                                                                                                                          |
| Е | S-18336           | 8" Cube Payload Box | 0.4 lbs  | 1   | Store at room temperature of +20°C to +25°C for at least 24 hours prior to use.                                                                                                                                          |
| F | S-15221           | Insulated Box Liner | 1.8 lbs  | 1   |                                                                                                                                                                                                                          |